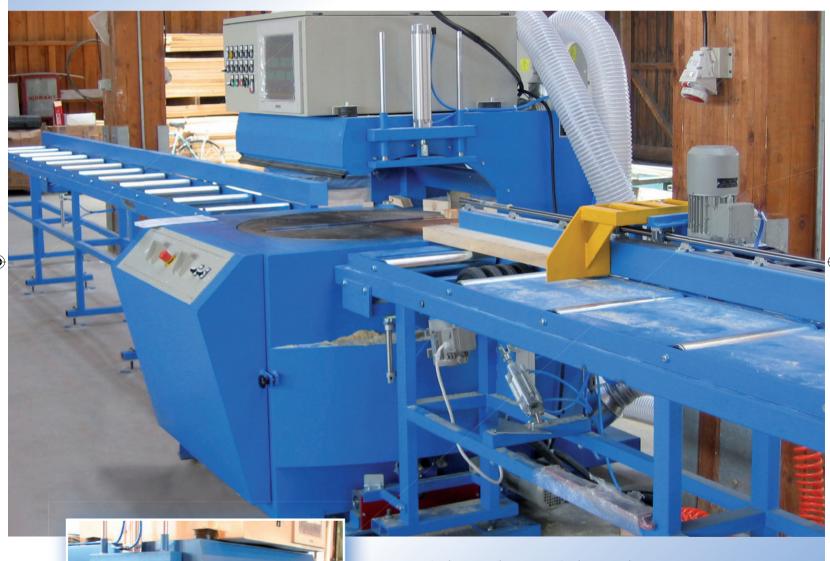

## Easy-Cut 700/838

Automatic Single Blade Cross-Cut Saw

- 3 axis (EC700) or 4 axis (EC838)
- GE-Fanuc automatic and Networked 4 axis controller
- Bevel cut up to 38° (EC838)
- Diameter of sawblade 700mm
- Saw blade motor 6.5kW

#### **Description**

The MiTek Easy-Cut 700/838 saw is an advanced single blade saw with a three or four axis controller. The cutting blade is 700mm diameter and can be supplied as a fixed 90 degree through 360 degrees or a minimum 38 degree tilt function. The four axis, fully automatic and networked controller allows the operator to program the cuts and control angle, centre line and length; with the three axis and the additional tilt angle with the four axis.

#### **Standard features**

- 6.0m infeed conveyor with back rail, unpowered rollers 400mm long, 76mm dia @ 500mm centres
- 7.5m outfeed conveyor with guide rail, unpowered rollers 400mm long, 76mm dia @ 500mm centres

Automatic length stop

Twin vertical clamps

Four horizontal clamps

Two powered out/in rollers