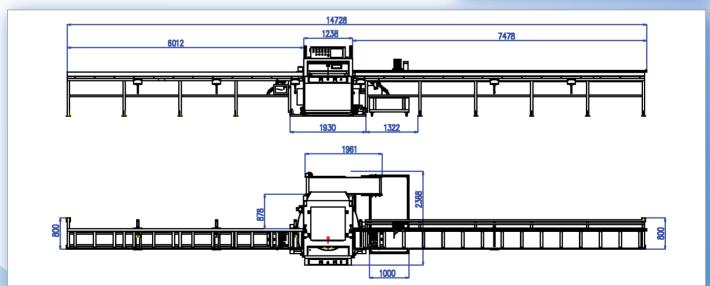

on**

The MiTek Easy-Cut 700/838 saw is an advanced single blade saw with a three or four axis controller. The cutting blade is 700mm diameter and can be supplied as a fixed 90 degree through 360 degrees or a minimum 38 degree tilt function. The four axis, fully automatic and networked controller allows the operator to program the cuts and control angle, centre line and length; with the three axis and the additional tilt angle with the four axis.

#### **Standard features**

- 6.0m infeed conveyor with back rail, unpowered rollers 400mm long, 76mm dia @ 500mm centres
- 7.5m outfeed conveyor with guide rail, unpowered rollers 400mm long, 76mm dia @ 500mm centres

Automatic length stop

Twin vertical clamps

Four horizontal clamps

Two powered out/in rollers



#### **Plant Layout EC 838**



#### **MiTek Industries Ltd**

Grazebrook Ind Est, Peartree Lane Dudley, West Midlands DY2 0XW

Tel (+44) 1384 451400

#### **Contact:**

Mr David Thomas - Head of Machinery
Mr Tim Garner - Sales & Marketing Director

Website: www.mitek.co.uk



Shaping the future