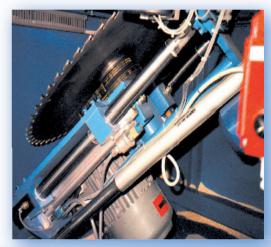

#### **Description**

The MiTek Easy-Cut 700/838 saw is an advanced single blade saw with a three or four axis controller. The cutting blade is 700mm diameter and can be supplied as a fixed 90 degree through 360 degrees or a minimum 38 degree tilt function. The four axis, fully automatic and networked controller allows the operator to program the cuts and control angle, centre line and length; with the three axis and the additional tilt angle with the four axis.

Automatic length stop

Twin vertical clamps

Four horizontal clamps

Two powered out/in rollers