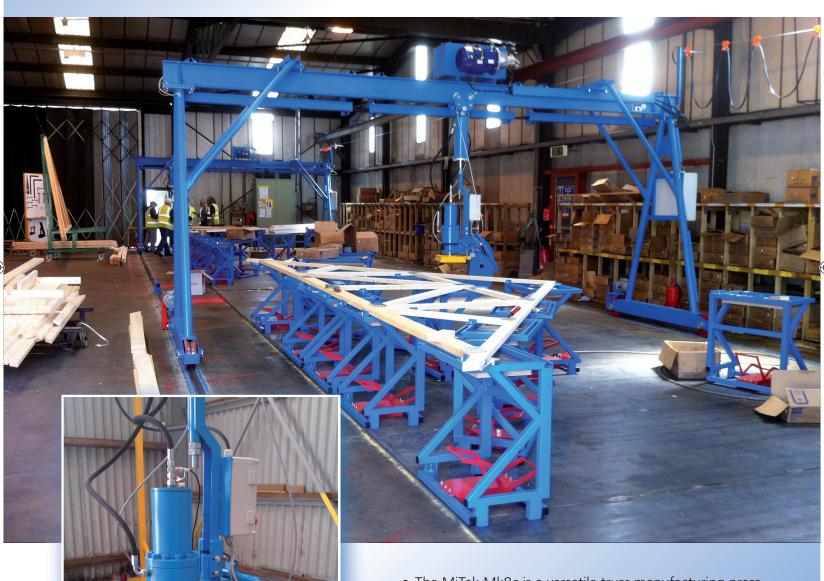

### Mk8c™ Hydraulic Truss Press

Truss Fabrication Equipment

- The MiTek Mk8c is a versatile truss manufacturing press utilising a gantry mounted 'C' clamp hydraulic press
- The Easi-Maglok non electro-magnetic pedestals on a steel floor gives the perfect ergonomic platform on which to make trusses. No more electric cables
- The walk-through jig makes unloading of trusses easy and safe

### Mk8c™ Hydraulic Truss Press

Truss Fabrication Equipment

Cut Labour with Easi-Maglok pedestals & Flexible Setup... Boost Quality

- Easi-Maglok foot operated permenant magnet locking.
- Rugged Halfen channel tops last and last with no flattening from overtightening of jigs.

### **Physical Specifications**

Complete standard system includes Mark-8c gantry mounted mono-press, 12 or 15 Easi-Maglok magnetic pedestals, V track and a steel deck.

**Press Tonnage:** 30 tons

**Electric Motor:** 7.5Kw 400V; 50 Hz; 1,460 RPM

Gantry Dimensions: L 6.5m W 2.3m H3.4m (Length variable to suit) 1800 Kg

**Shipping Weight: Press** (Gantry & Press only)

**Movement: Truss Size:** Press is self-propelled by push button controls Trusses

up to 4.5m overall height and no limit on span

Easi-Maglok Pedestal: Welded box section with rugged Halfen channel tops

and foot operated permenant magnet locking