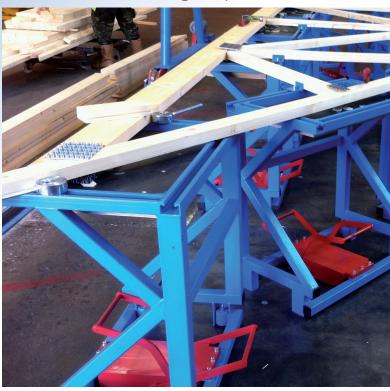

### Mk8c™ Hydraulic Truss Press

Truss Fabrication Equipment

- The MiTek Mk8c is a versatile truss manufacturing press utilising a gantry mounted 'C' clamp hydraulic press
- The Easi-Maglok non electro-magnetic pedestals on a steel floor gives the perfect ergonomic platform on which to make trusses. No more electric cables
- The walk-through jig makes unloading of trusses easy and safe

### Mk8c™ Hydraulic Truss Press

Truss Fabrication Equipment

Cut Labour with Easi-Maglok pedestals & Flexible Setup... Boost Quality

- Easi-Maglok foot operated permenant magnet locking.
- Rugged Halfen channel tops last and last with no flattening from overtightening of jigs.

up to 4.5m overall height and no limit on span

Easi-Maglok Pedestal: Welded box section with rugged Halfen channel tops

and foot operated permenant magnet locking