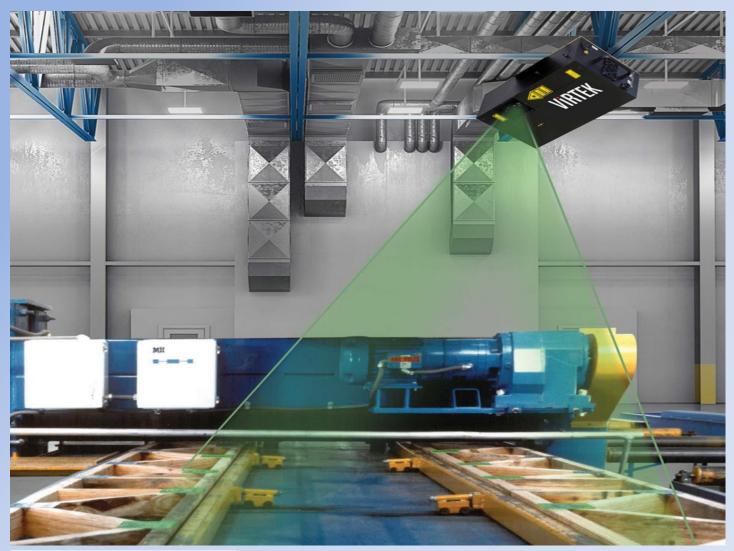

#### Virtek Laser System

The Virtek Trussline Laser projection system reduces set up times, errors and increases productivity.

- Build trusses without hand measuring.
- Faster assembly with increased accuracy.
- Shows precise plate locations.
- Can be operated using icons from the table.
- Easy to maintain.

The Virtek Laser System is quick, easy to use and a reliable system.

# Timber Engineering Machinery Virtek Laser System

All software is simple to use either from the workstation or the table icons.

Laser projection makes complicated setups easier.

Reduce training time for new employees.