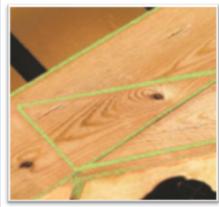

#### Virtek Laser System

The Virtek Trussline Laser projection system reduces set up times, errors and increases productivity.

- Build trusses without hand measuring.
- Faster assembly with increased accuracy.
- Shows precise plate locations.
- Can be operated using icons from the table.
- Easy to maintain.