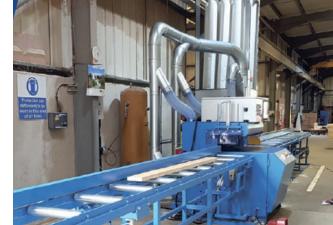

### FEATURES

6.0m infeed conveyor with back rail, unpowered rollers
400mm long, 76mm dia @ 500mm centres
6.5m outfeed conveyor with guide rail, unpowered rollers
400mm long, 76mm dia @ 500mm centres
Automatic length stop
Twin vertical clamps
Four horizontal clamps

Two powered out/in rollers