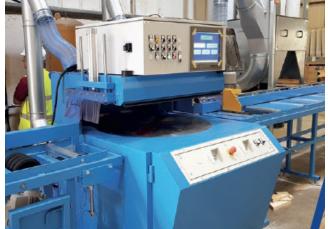

### DESCRIPTION

The MiTek Easy-Cut 800 series saws are an advanced single blade saw with a three or four axis controller. The cutting blade is 800mm diameter. The saws are fully automatic and should be networked which allows the saw files to be sent direct to the saw and can allow remote support via TeamViewer. (You will need a small saw to cut smaller members)

### FEATURES

6.0m infeed conveyor with back rail, unpowered rollers
400mm long, 76mm dia @ 500mm centres
6.5m outfeed conveyor with guide rail, unpowered rollers
400mm long, 76mm dia @ 500mm centres
Automatic length stop
Twin vertical clamps
Four horizontal clamps