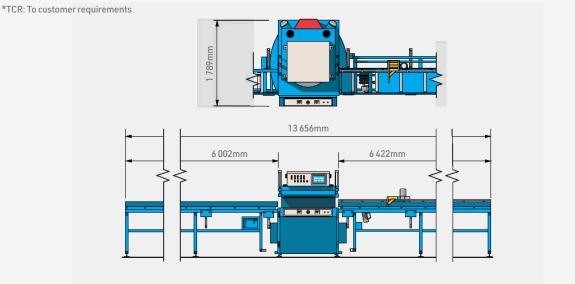

**EASY-CUT 800 SERIES SAW**

### Automatic single blade cross-cut saw

### DESCRIPTION

The MiTek Easy-Cut 800 series saws are an advanced single blade saw with a three or four axis controller. The cutting blade is 800mm diameter. The saws are fully automatic and should be networked which allows the saw files to be sent direct to the saw and can allow remote support via TeamViewer. (You will need a small saw to cut smaller members)

### FEATURES

6.0m infeed conveyor with back rail, unpowered rollers
400mm long, 76mm dia @ 500mm centres
6.5m outfeed conveyor with guide rail, unpowered rollers
400mm long, 76mm dia @ 500mm centres
Automatic length stop
Twin vertical clamps
Four horizontal clamps

Two powered out/in rollers

### PHYSICAL DATA

Overall height: 2.4m Overall saw length: 13.66m



### MITEK.CO.UK/MACHINERY/SAWS-2