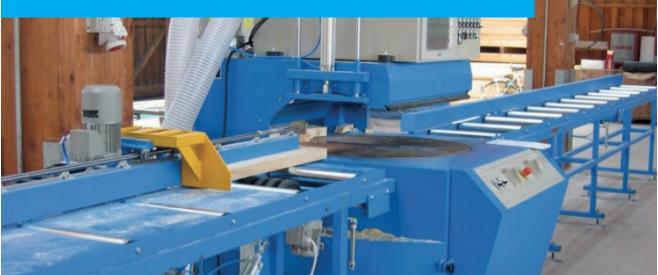

### DESCRIPTION

The MiTek Easy-Cut 800 series saws are an advanced single blade saw with a three or four axis controller. The cutting blade is 800mm diameter. The saws are fully automatic and should be networked which allows the saw files to be sent direct to the saw and can allow remote support via TeamViewer. (You will need a small saw to cut smaller members)

### FEATURES

6.0m infeed conveyor with back rail, unpowered rollers
400mm long, 76mm dia @ 500mm centres
6.5m outfeed conveyor with guide rail, unpowered rollers
400mm long, 76mm dia @ 500mm centres
Automatic length stop
Twin vertical clamps
Four horizontal clamps