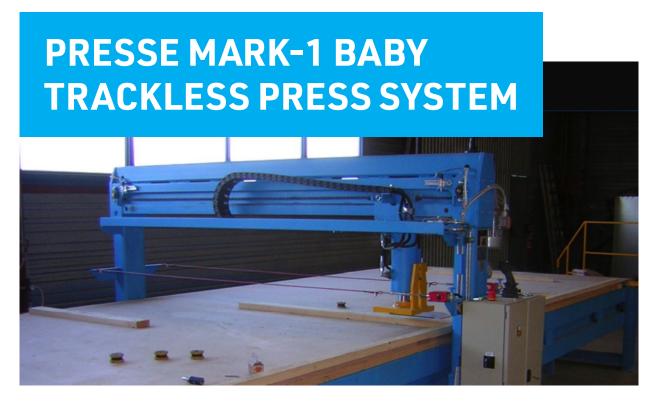

## MARK 1 BABY PRESS TRACKLESS PRESS SYSTEM

### **DESCRIPTION**

Rugged, versatile and dependable, the Mark 1 Baby press satisfies the needs of all truss fabricators with a fast, efficient, single 15 tonne press head. It combines the best mechanical features with the latest in fabricating technology to provide you with a state of the art press for the 21st Century. Can be used with MiTek Virtek laser system.

### **TABLE PRESS**

- → 15 tonne hydraulic press platen
- → Operator panel
- → Manual and teach and go functionality
- → Pressing area dependent on length of table