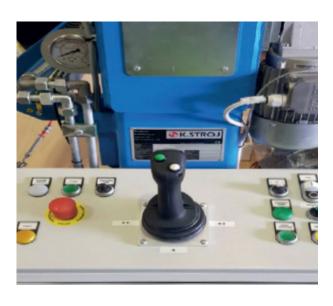

### **TABLE PRESS**

- → 15 tonne hydraulic press platen
- → Operator panel
- → Manual and teach and go functionality
- → Pressing area dependent on length of table