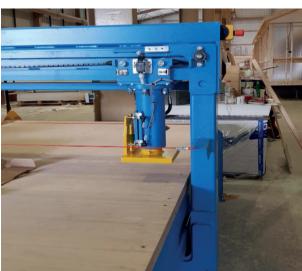

### **TABLE PRESS**

- → 15 tonne hydraulic press platen
- → Operator panel
- → Manual and teach and go functionality
- → Pressing area dependent on length of table

### **DESCRIPTION**

Rugged, versatile and dependable, the Mark 1 Baby press satisfies the needs of all truss fabricators with a fast, efficient, single 15 tonne press head. It combines the best mechanical features with the latest in fabricating technology to provide you with a state of the art press for the 21st Century. Can be used with MiTek Virtek laser system.