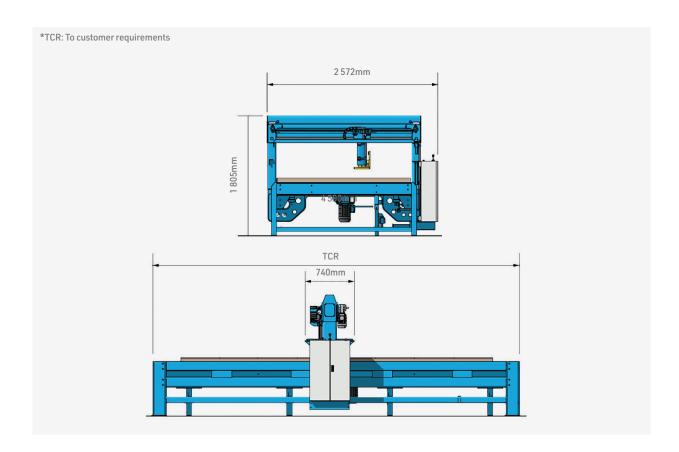

### **PHYSICAL DATA**

Overall table width: Max 2.5 m Overall length: To customer requirements Max 10m