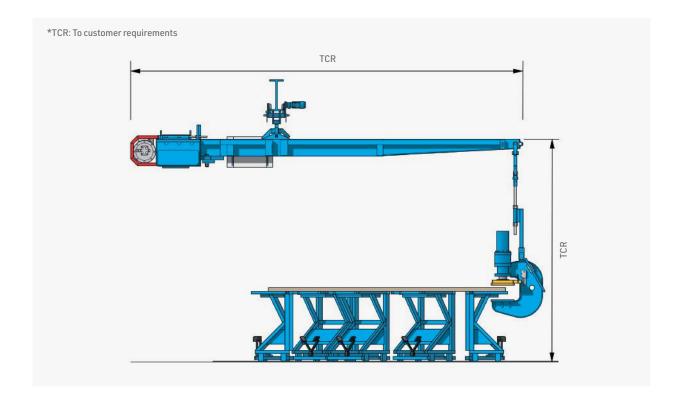

### **DESCRIPTION**

Complete standard system includes MK8c press on a boom mounted on an overhead I beam (I beam supplied by the customer), 12 or 15 Easy-Maglock Magnetic Pedestals, and steel deck with bump rail. Can be used with MiTek Virtek laser system.

#### **PHYSICAL DATA**

Press tonnage: 30 tons

Electric motor: 7.5Kw 400V; 50 Hz; 1,460 RPM Boom dimension: To suit customer needs Shipping weight of press: Approximately 1500kg

Movement: Truss size: Press is self-propelled by push button controls Trusses up to 4.5m overall height