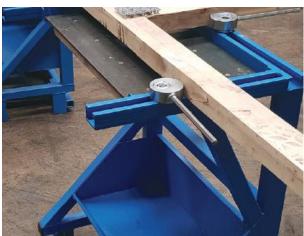

## TRUSS FABRICATION EQUIPMENT

- → The MiTek Mk8c is a versatile truss manufacturing press mounted on an I beam with 'C' clamp hydraulic press
- → The walk-through jig makes unloading of trusses easy and safe
- → The Easy-Maglock non electro-magnetic pedestals on a steel floor gives the perfect ergonomic platform on which to make trusses. No more electric cables
- → With new start-stop system

and no limit on span

Easy-Maglock pedestal: Welded box section with rugged Halfen channel tops and foot

operated permanent magnet locking