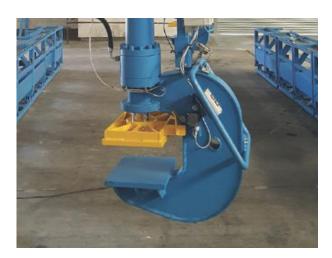

## TRUSS FABRICATION EQUIPMENT

- → The MiTek Mk8c is a versatile truss manufacturing press mounted on an I beam with 'C' clamp hydraulic press
- → The walk-through jig makes unloading of trusses easy and safe
- → The Easy-Maglock non electro-magnetic pedestals on a steel floor gives the perfect ergonomic platform on which to make trusses. No more electric cables
- → With new start-stop system

#### **PHYSICAL DATA**

Press tonnage: 30 tons

Electric motor: 7.5Kw 400V; 50 Hz; 1,460 RPM Boom dimension: To suit customer needs Shipping weight of press: Approximately 1500kg

Movement: Truss size: Press is self-propelled by push button controls Trusses up to 4.5m overall height