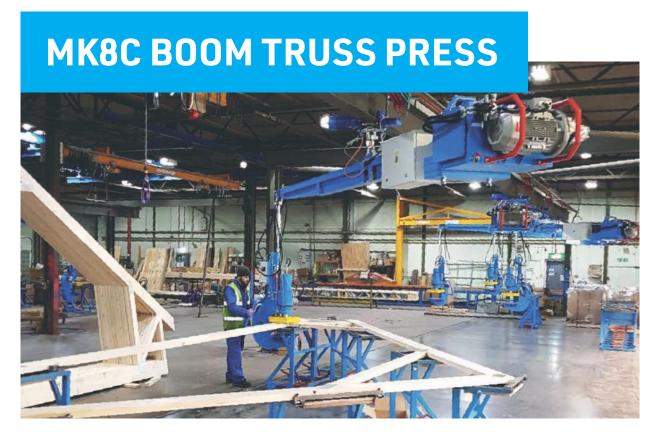

## TRUSS FABRICATION EQUIPMENT

- → The MiTek Mk8c is a versatile truss manufacturing press mounted on an I beam with 'C' clamp hydraulic press
- → The walk-through jig makes unloading of trusses easy and safe
- → The Easy-Maglock non electro-magnetic pedestals on a steel floor gives the perfect ergonomic platform on which to make trusses. No more electric cables
- → With new start-stop system

## **MK8C BOOM TRUSS PRESS**

### **DESCRIPTION**

Complete standard system includes MK8c press on a boom mounted on an overhead I beam (I beam supplied by the customer), 12 or 15 Easy-Maglock Magnetic Pedestals, and steel deck with bump rail. Can be used with MiTek Virtek laser system.

#### **PHYSICAL DATA**

Press tonnage: 30 tons

Electric motor: 7.5Kw 400V; 50 Hz; 1,460 RPM Boom dimension: To suit customer needs Shipping weight of press: Approximately 1500kg

Movement: Truss size: Press is self-propelled by push button controls Trusses up to 4.5m overall height