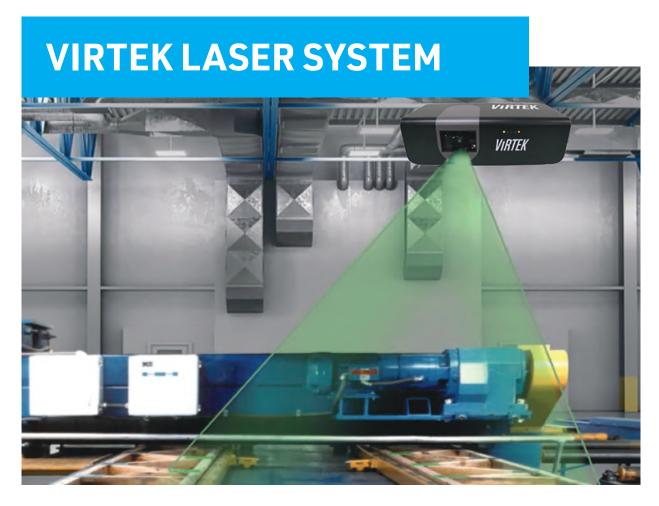

#### **VIRTEK LASER SYSTEM**

The Virtek Trussline Laser projection system reduces set up times, errors and increases productivity.

- → Build trusses without hand measuring.
- → Faster assembly with increased accuracy.
- → Shows precise plate locations.
- → Can be operated using icons from the table.
- → Easy to maintain.

The Virtek Laser System is quick, easy to use and a reliable system.