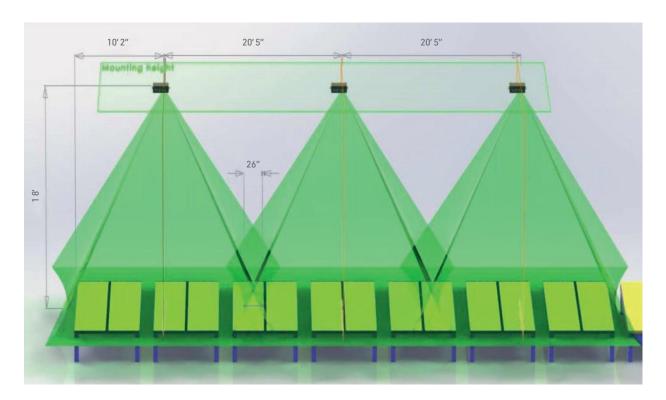

ncreases productivity.

- → Build trusses without hand measuring.
- → Faster assembly with increased accuracy.
- → Shows precise plate locations.
- → Can be operated using icons from the table.
- → Easy to maintain.

The Virtek Laser System is quick, easy to use and a reliable system.

# EXPAND YOUR CAPABILITIES







#### **TECHNICAL INFORMATION**

## **VIRTEK LASER SYSTEM**

### **FEATURES**

- → All software is simple to use either from the workstation or the table icons.
- → Laser projection makes complicated setups easier.
- → Reduce training time for new employees.
- → Confirm accuracy when pressed for improved quality.
- → Easy to calibrate system.
- → Laser System tailored to your needs or table length.
- → Works with MiTek MK1 presses and MK8c presses.

#### LASER SYSTEM LAYOUT